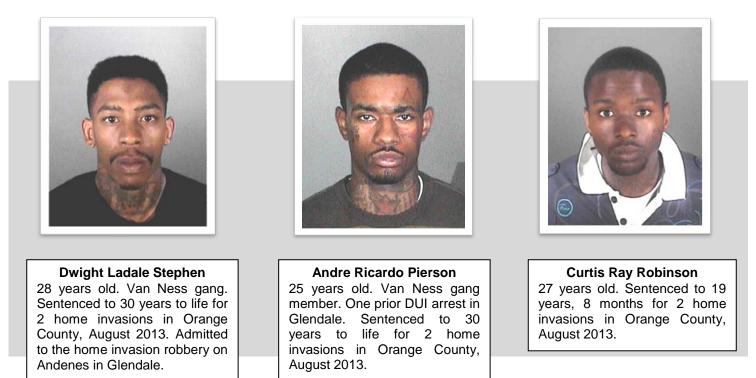

## GOT 'EM!

Our monthly Association Board meeting in May hosted Lt. Oscar Rodriguez, Officer Abe Chung and Crime Analyst Abigail Luczon, who provided current crime stats in our area and an update on the October 2013 home invasion in the Woodlands. GOOD NEWS! Los Angeles Police arrested three suspects in connection with pending home invasions and, thanks to mutual cooperation among all police departments, the "MO" of these three thugs was noted by a Glendale Police Department crime analyst.

Those who attended our meeting with the Glendale Police Department in October 2014 might remember meeting Glendale Robbery / Homicide Detective Jeff Davis, who provided many tips on how to stay safe and protect our homes. Detective Davis interviewed Dwight Stephen who admitted his involvement in the home invasion on Andenes Drive. The other 2 males arrested with Stephen in connection with the Orange County home invasions did not admit guilt with the Andenes robbery however, GPD says it is highly likely they were also involved.

All 3 were tried and convicted in late July 2015 for crimes committed in Orange County.

Importantly, should any of these 3 criminals parole early, the LA Deputy Attorney's office will file the pending case on Andenes and then it's Glendale's turn to put them away. Again.