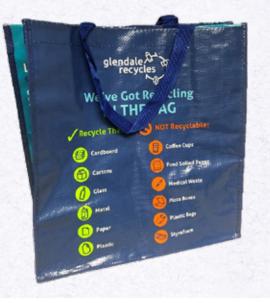

## Free Recycling Tote

Make separating your recyclables from trash easier. Just request a free tote bags for yourself or for your entire multifamily property by emailing the city's Integrated Waste Management Division at recycle@glendaleca.gov.