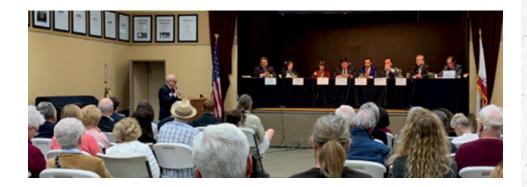

#### **CITY COUNCIL CANDIDATE FORUM**

VWWHOA and The Dads' Club teamed up to co-sponsor a City Council Candidate Forum on January 23. Councilmember and former Mayor Frank Quintero was the moderator. The free event attracted over 80 people who heard all eight candidates speak on a variety of issues from campaign funding to development and infrastructure. Individual conversations took place before and after the forum. We notified our membership via email and asked for suggested questions to include. The evening was engaging, informative and mind-changing thanks to members who submitted thoughtful questions. We also thank neighbor Burt Culver for summarizing the candidates answers in real time on Nextdoor.com. For more, visit *nextdoor.com* and enter *Glendale City* **Council** in the search field.