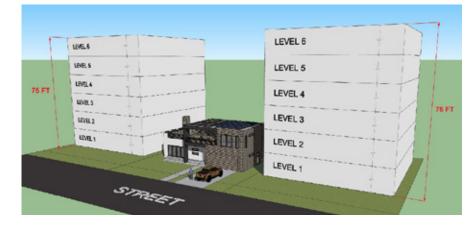

### Senate Bill 50

Things have been happening in Sacramento at a pace that filled your in-boxes more than we usually deliver. Senate Bill 50 proposed, among other things, multi-family projects of up to four units in single-family neighborhoods with exemptions from design and environmental reviews. Multi-family buildings of up to 45 to 55 feet tall would be allowed in any residential or mixed use zone that is

within ¼ to ½ mile of light rail or high frequency bus lines. Mind you, these were to be *statewide*. There was no guarantee that any neighborhood housing would be affordable, and Senate Bill 50 was widely seen, even by many tenants rights groups, as an incentive for hedge funds and investment companies to further increase their portfolios in singlefamily neighborhoods. A Senate vote in late January did not receive the necessary 21 votes to move SB50 ahead, but these efforts in Sacramento are not going away. Your HOA understands the need for affordable housing and homelessness solutions, but SB50 did not guarantee any remedies to address these concerns.